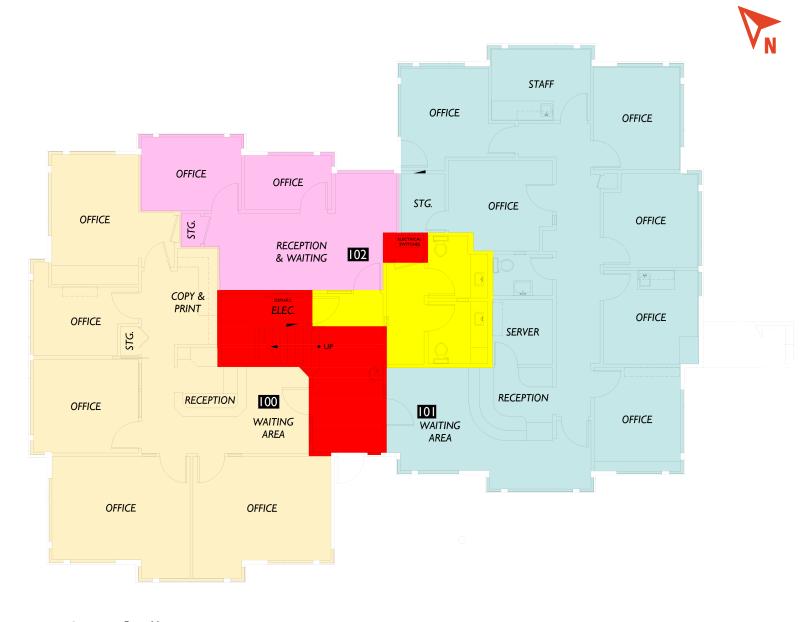

## FLOOR 1

Floor Summary SQ. FT.
Total Rentable Area 3,195.91
Total Occupant Area 2,889.09
Load Factor 1.106198

| Floor Service Area    | 193.93 |
|-----------------------|--------|
| Building Service Area | 231.24 |
| Total Vertical        | 0      |

|           | Occupant | Rentable |
|-----------|----------|----------|
| Suite #   | Area     | Area     |
| Suite 100 | 1,108.78 | 1,226.53 |
| Suite 101 | 1,399.00 | 1,547.57 |
| Suite 102 | 381.31   | 421.80   |
|           |          |          |