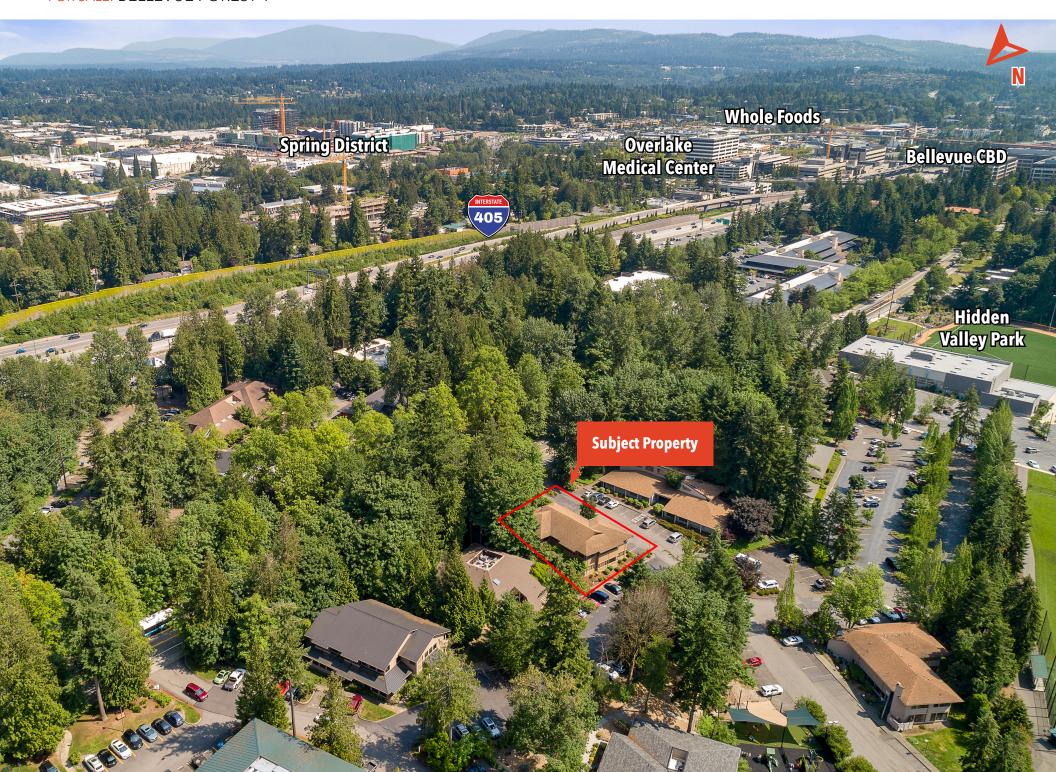

#### **INVESTMENT HIGHLIGHTS**

1031 Exchange opportunity with rental upside • Owner/User opportunity with 24% available in 2024 • Desirable location situated at the main entrance of the Bellewood Office Park with close proximity to Bellevue CBD, East Link Light Rail extension, and Downtown Kirkland • Convenient access to I-405 and SR-520

#### PROPERTY SUMMARY

| 2105 112th Ave NE, Bellevue WA 98004 |
|--------------------------------------|
| Bellevue                             |
| 6,776 SF, two-story office, 5 suites |
| 22,210 SF                            |
| 1984                                 |
| 068702-0012                          |
| Office                               |
| 4.0/1,000 SF (26 stalls)             |
| \$3,600,000                          |
|                                      |