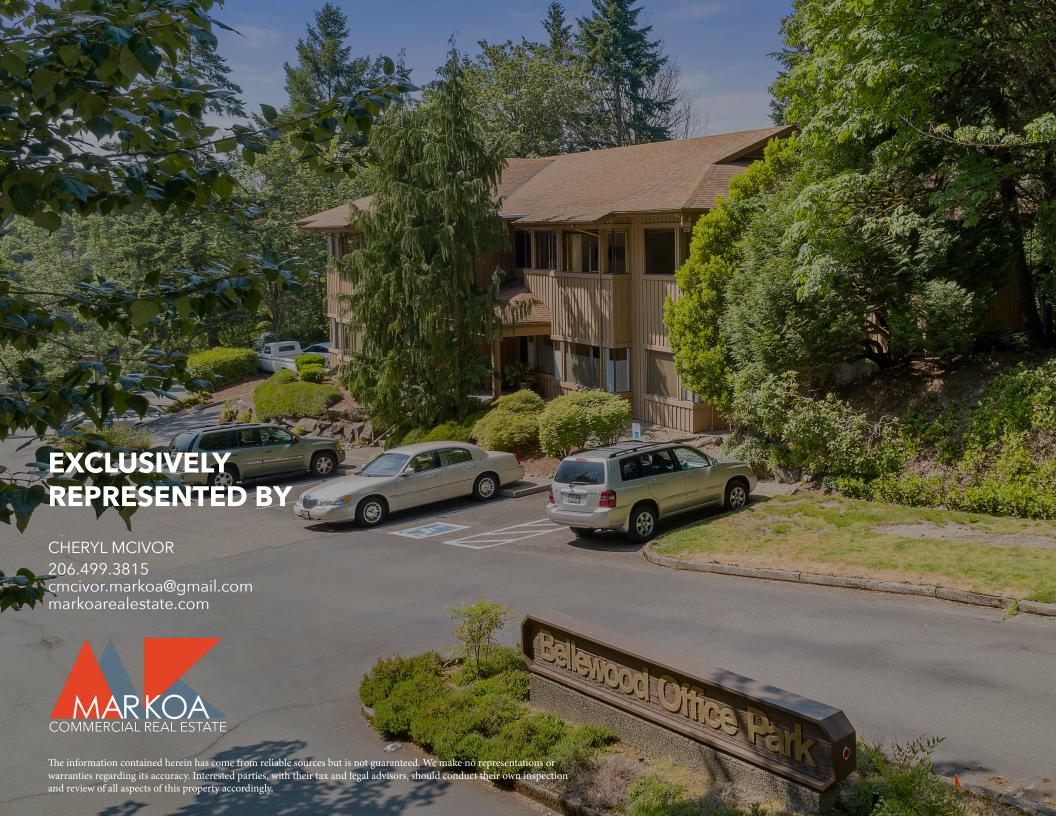

#### **INVESTMENT HIGHLIGHTS**

1031 Exchange opportunity with rental upside • Owner/User opportunity with 24% available in 2024 • Desirable location situated at the main entrance of the Bellewood Office Park with close proximity to Bellevue CBD, East Link Light Rail extension, and Downtown Kirkland • Convenient access to I-405 and SR-520

#### PROPERTY SUMMARY

| 2105 112th Ave NE, Bellevue WA 98004 |
|--------------------------------------|
| Bellevue                             |
| 6,776 SF, two-story office, 5 suites |
| 22,210 SF                            |
| 1984                                 |
| 068702-0012                          |
| Office                               |
| 4.0/1,000 SF (26 stalls)             |
| \$3,600,000                          |
|                                      |