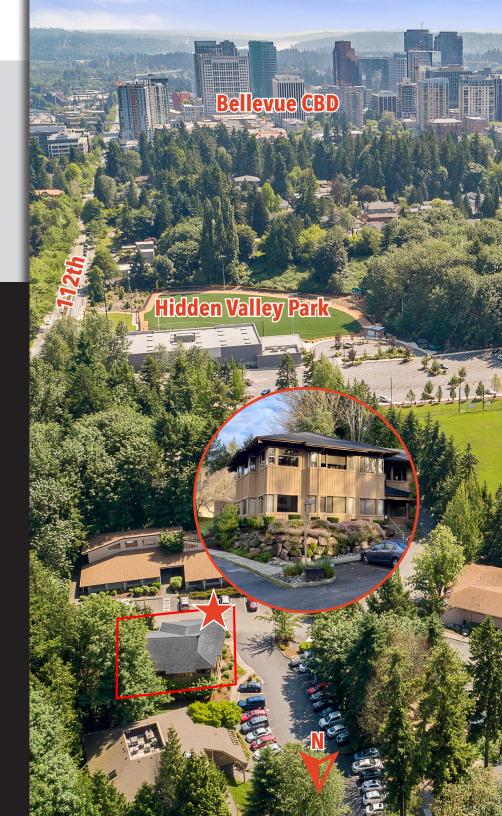

#### **INVESTMENT HIGHLIGHTS**

1031 Exchange opportunity with rental upside • Owner/User opportunity with 24% available in 2024 • Desirable location situated at the main entrance of the Bellewood Office Park with close proximity to Bellevue CBD, East Link Light Rail extension, and Downtown Kirkland • Convenient access to I-405 and SR-520

#### PROPERTY SUMMARY

| 2105 112th Ave NE, Bellevue WA 98004 |
|--------------------------------------|
| Bellevue                             |
| 6,776 SF, two-story office, 5 suites |
| 22,210 SF                            |
| 1984                                 |
| 068702-0012                          |
| Office                               |
| 4.0/1,000 SF (26 stalls)             |
| \$3,600,000                          |
|                                      |