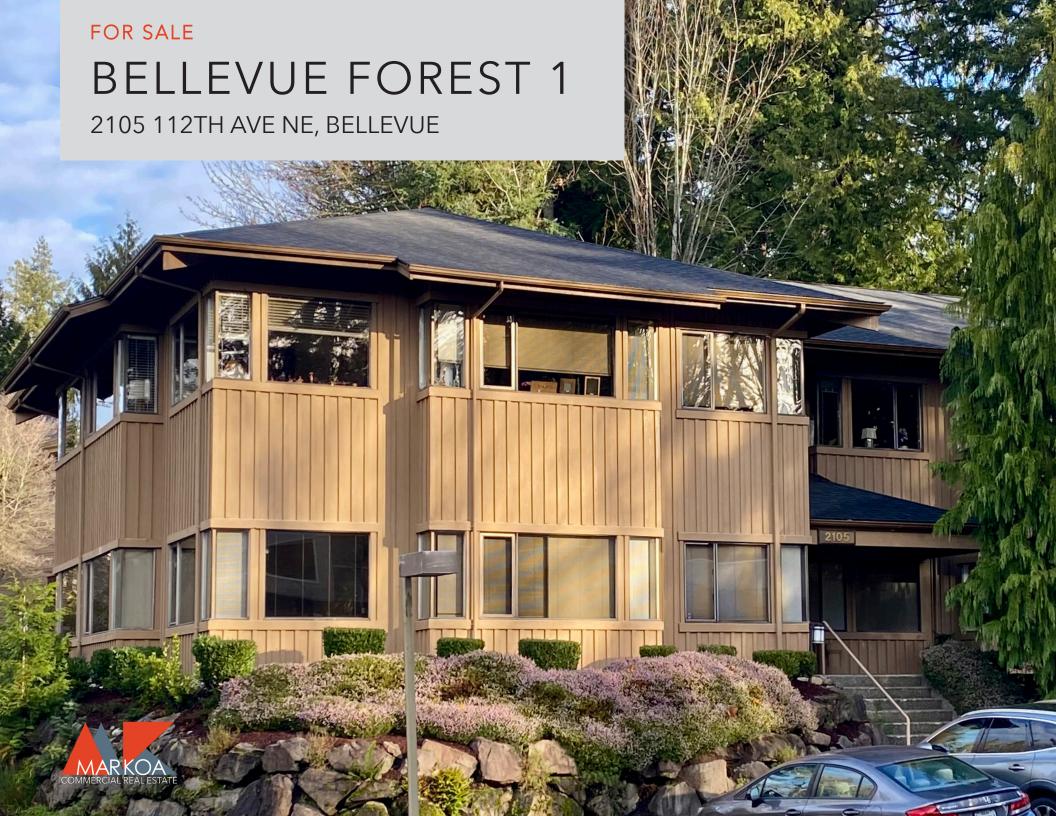

#### **INVESTMENT HIGHLIGHTS**

1031 Exchange opportunity with rental upside • Owner/User opportunity with 24% available in 2024 • Desirable location situated at the main entrance of the Bellewood Office Park with close proximity to Bellevue CBD, East Link Light Rail extension, and Downtown Kirkland • Convenient access to I-405 and SR-520

#### PROPERTY SUMMARY

| 2105 112th Ave NE, Bellevue WA 98004 |
|--------------------------------------|
| Bellevue                             |
| 6,776 SF, two-story office, 5 suites |
| 22,210 SF                            |
| 1984                                 |
| 068702-0012                          |
| Office                               |
| 4.0/1,000 SF (26 stalls)             |
| \$3,600,000                          |
|                                      |