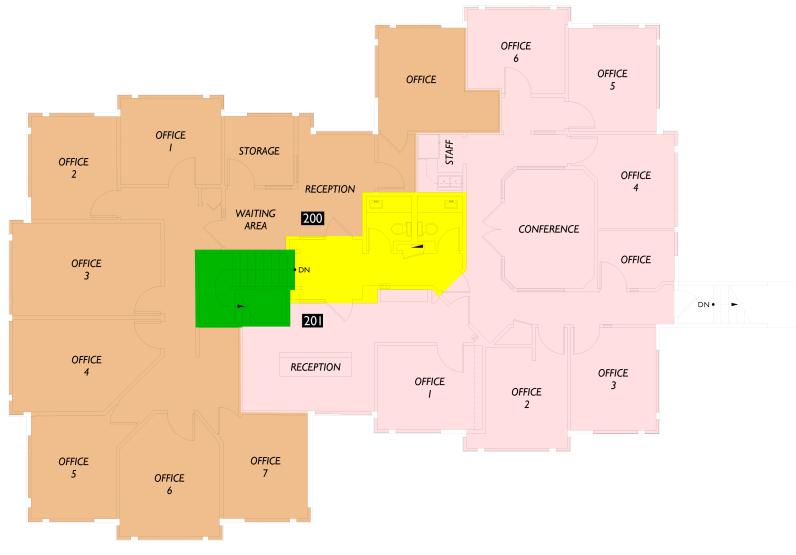

# FLOOR 2

Floor Summary SQ. FT.
Total Rentable Area 3,350.75
Total Occupant Area 1,100897

| Floor Service Area    | 188.74 |
|-----------------------|--------|
| Building Service Area | 0      |
| Total Vertical        | 95.08  |

| Occupant | Kentable         |
|----------|------------------|
| Area     | Area             |
| 1,601.12 | 1,762.67         |
| 1,442.54 | 1,588.09         |
|          | Area<br>1,601.12 |